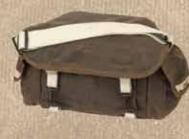

### **Domke F-2 Original**

The bag that started it all is still Domke's most popular. It can hold 2 Pro DSLR's plus 4 to 6 lenses, a flash and accessories.

Exterior: 17"W x 6.75"D x 9"H Interior: 11"W x 6.5" D x 8.5" H