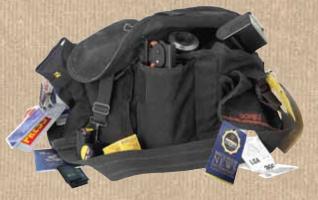

# Classic Domke, with a rugged look.

Like your favorite pair of jeans, Domke bags get better with age. And with the new Domke RuggedWear™ collection you don't have to wait. Domke RuggedWear Bags use an exclusive canvas material coated with waxes and oils, to produce a unique distressed and weathered look right from the start. The treated fabric protects it against inclement weather, but retains the breathability of cotton.

If you want your Domke RuggedWear™ bag to keep its original appearance, RuggedWear Refinishing Wax easily restores its finish like new. Keeping it ready for rugged use.

**Environmentally Friendly:** All RuggedWear bags are manufactured free of hazardous solvents, and include food and pharmaceutical grade waxes and oils.