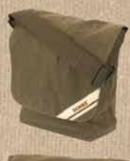

### **Domke Photo Courier Bags**

A stylish alternative to the conventional photo bag. Fashioned after the bike messenger bag, it mixes style with function and versatility.

F-831 Small

Exterior: 13"W x 5"D x 12"H Interior: 12"W x 4.75"D x 11.5"H