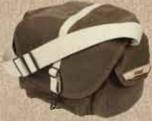

### **Domke F-2 Original**

The bag that started it all is still Domke's most popular. It can hold 2 Pro DSLR's plus 4 to 6 lenses, a flash and accessories.

Exterior: 17"W x 6.75"D x 9"H Interior: 11"W x 6.5" D x 8.5" H