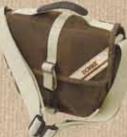

### **Domke F-5XB Shoulder & Belt Bag**

Used as either a shoulder or belt bag, it fits a DSLR with an extra flash or lens.

Exterior: 10"W x 4.5" D x 7.25" H Interior: 9.5"W x 4"D x 6"H

### Domke F-5XZ Large Shoulder Bag

Exterior: 10"W x 4.5"D x 10.75"H

flash when you're out for a day.

The perfect size for a DSLR with lens on plus an extra lens and

Interior: 9.75"W x 4"D x 9.25"H