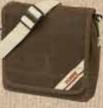

### **Domke Photo Courier Bags**

A stylish alternative to the conventional photo bag. Fashioned after the bike messenger bag, it mixes style with function and versatility.

F-831 Small

Exterior: 13"W x 5"D x 12"H Interior: 12"W x 4.75"D x 11.5"H

### F-832 Medium

Exterior: 16.5"W x 6.5"D x 12"H Interior: 15.5"W x 6.25"D x 11.5"H

### F-833 Large

Exterior: 18.5"W x 6.5"D x 12"H Interior: 17.5"W x 6.25"D x 11.5"H