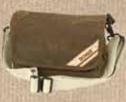

# Classic Domke, with a rugged look.

Like your favorite pair of jeans, Domke bags get better with age. And with the new Domke RuggedWear™ collection you don't have to wait. Domke RuggedWear Bags use an exclusive canvas material coated with waxes and oils, to produce a unique distressed and weathered look right from the start. The treated fabric protects it against inclement weather, but retains the breathability of cotton.

If you want your Domke RuggedWear™ bag to keep its original appearance, RuggedWear Refinishing Wax easily restores its finish like new. Keeping it ready for rugged use.

**Environmentally Friendly:** All RuggedWear bags are manufactured free of hazardous solvents, and include food and pharmaceutical grade waxes and oils.