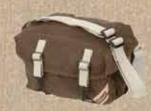

### **Domke F-2 Original**

The bag that started it all is still Domke's most popular. It can hold 2 Pro DSLR's plus 4 to 6 lenses, a flash and accessories.

Exterior: 17"W x 6.75"D x 9"H Interior: 11"W x 6.5" D x 8.5" H