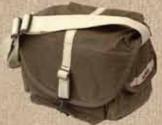

### **Domke F-2 Original**

The bag that started it all is still Domke's most popular. It can hold 2 Pro DSLR's plus 4 to 6 lenses, a flash and accessories.

Exterior: 17"W x 6.75"D x 9"H Interior: 11"W x 6.5" D x 8.5" H