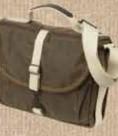

### **Domke F-2 Original**

The bag that started it all is still Domke's most popular. It can hold 2 Pro DSLR's plus 4 to 6 lenses, a flash and accessories.

Exterior: 17"W x 6.75"D x 9"H Interior: 11"W x 6.5" D x 8.5" H