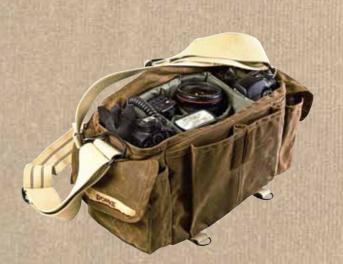

# Classic Domke, with a rugged look.

Like your favorite pair of jeans, Domke bags get better with age. And with the new Domke RuggedWear™ collection you don't have to wait. Domke RuggedWear Bags use an exclusive canvas material coated with waxes and oils, to produce a unique distressed and weathered look right from the start. The treated fabric protects it against inclement weather, but retains the breathability of cotton.

If you want your Domke RuggedWear™ bag to keep its original appearance, RuggedWear Refinishing Wax easily restores its finish like new. Keeping it ready for rugged use.

**Environmentally Friendly:** All RuggedWear bags are manufactured free of hazardous solvents, and include food and pharmaceutical grade waxes and oils.