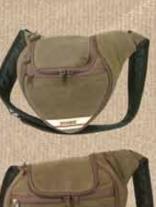

ns and

Interior: 9.75"W x 4"D x 9.25"H

## **Domke F-10 JD Medium Shoulder Bag**



A great bag when you're traveling light.

Exterior: 11.5"W x 6"D x 9"H Interior: 9"W x 3"D x 7"H

Use it as a camera bag or a

### Domke F-803 Camera Satchel





### F-902 Super Pouch F-901 Compact Pouch 6"W x 11"H x 3"D 5"W x 9"H x 2.75"D

6.75"Hx8.5"Wx4"D

### **Domke Photo Courier Bags**



A stylish alternative to the conventional photo bag. Fashioned after the bike messenger bag, it mixes style with function and versatility.

F-831 Small

Exterior: 13"W x 5"D x 12"H Interior: 12"W x 4.75"D x 11.5"H

### F-832 Medium

Exterior: 16.5"W x 6.5"D x 12"H Interior: 15.5"W x 6.25"D x 11.5"H

### F-833 Large

Exterior: 18.5"W x 6.5"D x 12"H Interior: 17.5"W x 6.25"D x 11.5"H

### **Domke Quick-Shot Slings**



Designed to guickly move the bag from your back to front, in one easy access motion. Easy to wear, with the weight of the camera gear evenly distributed for maximum comfort.

### Small

Exterior: 11.5"W x 5"D x 10.5"H Interior: 9"W x 4"D x 9"H

### Medium

Exterior: 13"W x 6"D x 13"H Interior: 12"W x 5"D x 12"H



Exterior: 13.5"W x 3.5"D x 10"H Interior: 12"W x 3"D x 9"H

light briefcase for business travel.

Domke Spare Pockets: a useful addition to any shoulder strap, belt or camera bag.





F-945 Belt Pouch